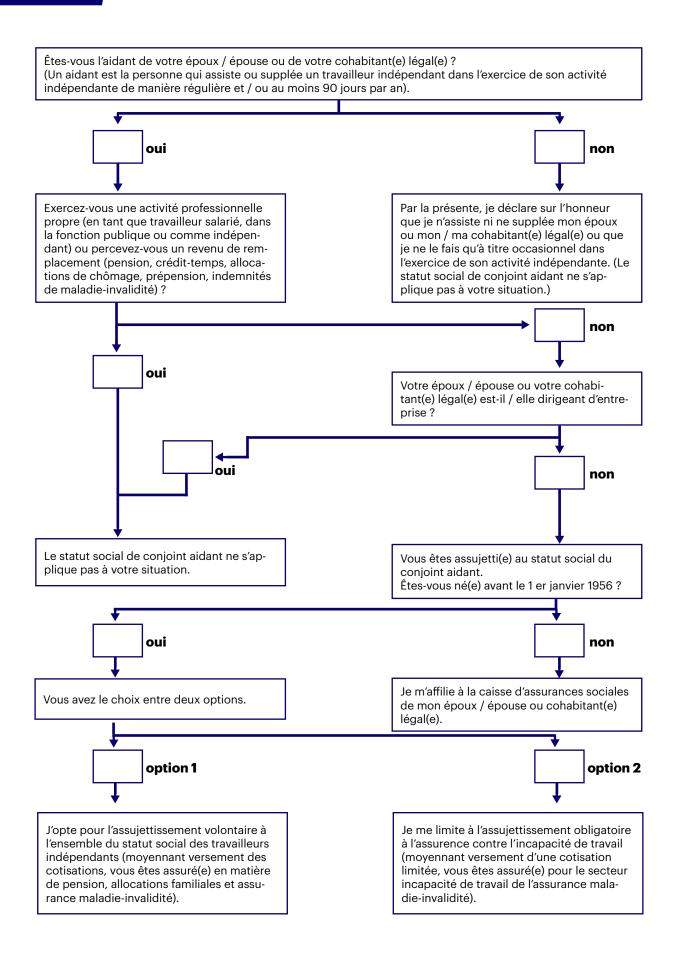

## Affiliation conjoint aidant d'un indépendant

| 1. Les données d'identification                                                                                                |                                                                                                                                |
|--------------------------------------------------------------------------------------------------------------------------------|--------------------------------------------------------------------------------------------------------------------------------|
| Nom :                                                                                                                          |                                                                                                                                |
| <b>B. Adresse de correspondance</b> (si elle diffère de v<br>Rue :                                                             | otre adresse de domicile)<br>N°: Bte :                                                                                         |
| Code postal : Localité :                                                                                                       | Pays :                                                                                                                         |
| <b>C. Coordonnées</b> GSM/Tél. : E-mail :                                                                                      | Fax :                                                                                                                          |
| 2. Les données d'identification de votre part                                                                                  | enaire                                                                                                                         |
| Nom :                                                                                                                          | ces sociales :                                                                                                                 |
| 3. Organigramme                                                                                                                |                                                                                                                                |
| Vous êtes le partenaire du travailleur indépendant su<br>Dans le schéma au verso de cette page, cochez les c                   |                                                                                                                                |
| 4. Déclaration du signataire                                                                                                   |                                                                                                                                |
| Je suis au courant du fait que toute déclaration inco                                                                          | orrecte ou fausse est punissable par la loi. (Cochez une des deux cases)                                                       |
| ☐ Le statut social du conjoint aidant ne s'applique pa☐ Le statut social du conjoint aidant m'est applicable à partir du : / / |                                                                                                                                |
| Je confirme d'une part avoir reçu des informations su<br>vices auxquels ils donnent droit conformément à l'art                 | r l'existence des frais de gestion, le calcul des frais de gestion et des sericle 20 § 4 de l'arrêté royal du 27 juillet 1967. |
| Je confirme d'autre part avoir reçu des informations s<br>41 bis de l'arrêté royal du 19 décembre 1967.                        | ur les cotisations provisoires et leur régularisation conformément à l'article                                                 |
| Je déclare que les données reprises dans le présen                                                                             | formulaire sont correctes et complètes.                                                                                        |
| Fait à le                                                                                                                      | / /                                                                                                                            |
| Signature                                                                                                                      | Nombre d'annexe(s):                                                                                                            |